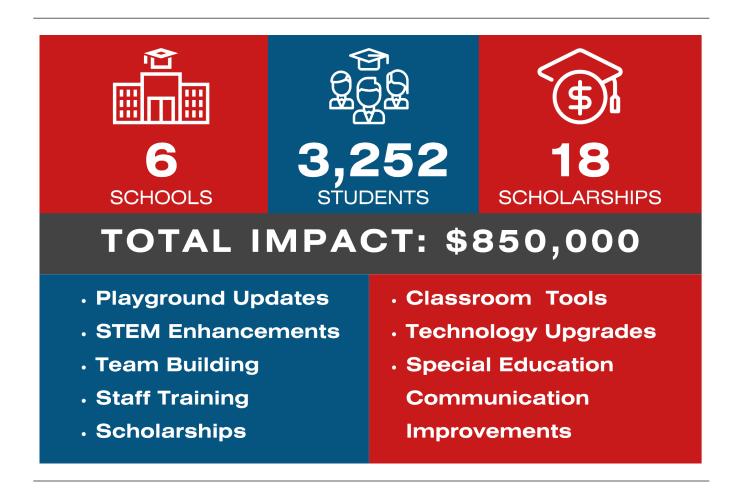

# 2023 - 2024 SPONSORSHIP PACKET



The Mason Public Schools Foundation (MPSF) is a state licensed 501(c)(3) nonprofit organization dedicated to enhancing education for Mason Public School District's students. We recognize that a community is only as strong as its schools, and we are committed to providing our schools with the funds they need to equip students, families, and educators with the tools required for success in and outside of the classroom.



To continue providing support to our students and schools, we are seeking sponsors and auction item donations for:

2024 Commercial Bank Red Carpet Gala
2024 Commercial Bank 5K Run

Can we count on your support?

Go Bulldogs!



## **COMMERCIAL BANK RED CARPET GALA**

March 9, 2024 | 5:00 - 11:00 PM | University Club of MSU

#### **SPONSORSHIP OPPORTUNITIES**

| Sponsor Level                  | Amount  | Recognition